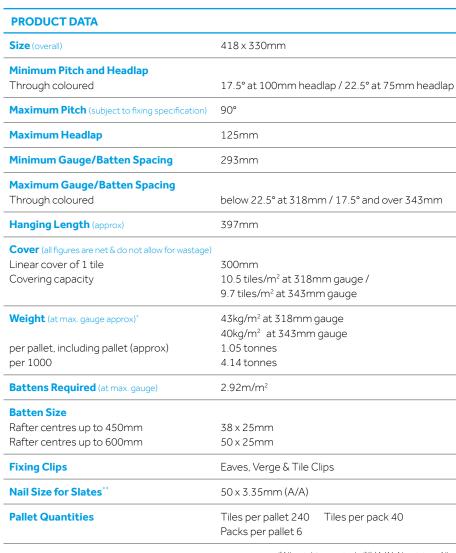

# Renown

Designed to blend unobtrusively into any environment, Renown is easy and quick to cut and fix, making it ideal for shorter lead time new build or refurbishments.

Reference: RED\_TDS\_2203\_10201B1E1AHET